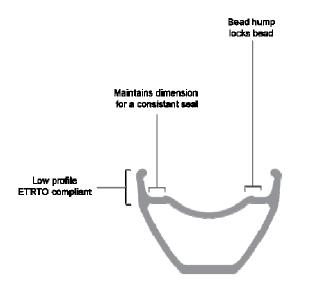

## STR I SUNringlé Tubeless Ready

As a one of the longest standing wheel manufacturers, our extrusion experience allows us to hold consistency from rim diameter to rim diameter under tight tolerances. These are the ingredients needed for a confident tubeless seal and ride experience.

STR gives riders a convenient tubeless solution with the confidence of history and expertise of one of the hallmarks in wheel manufacturing.

- STR tubeless system creates tubeless seals that burp less, leaving you with more air inside your tire.
- Shorter sidewalls trap air better when running tubeless.
- Bead humps to retain the tire bead to the rim.
- When tubes are used the lower sidewall of a STR rim. will eliminate many of the pinch flats that occur when the tire is driven into the top of the rim.
- The combination of the lower air pressure and better tire stability allows riders to go faster with better control.